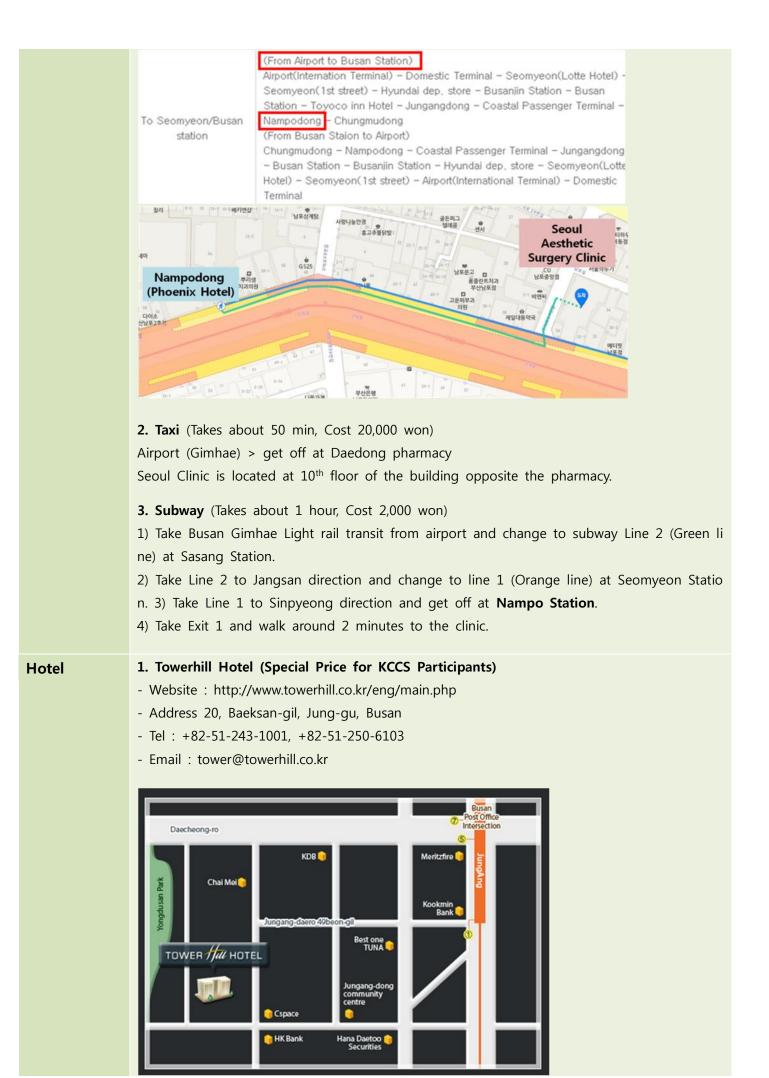

\* Speaker, Program, Date and Venue are subject to change without any prior notice.

| Language                         | English                                                                                                                                                                                                                                                                                                                                                                                                      |
|----------------------------------|--------------------------------------------------------------------------------------------------------------------------------------------------------------------------------------------------------------------------------------------------------------------------------------------------------------------------------------------------------------------------------------------------------------|
| Registration<br>Fees             | USD 2,500<br>* All attendee should be a member of KCCS (Member fee: USD600 )                                                                                                                                                                                                                                                                                                                                 |
| Registration                     | You can register in this course by submitting your registration form to KCCS by fax +82-51-248-<br>7765 or e-mail : kccs7777@hotmail.com<br>Based on first-come, first-served, please register ASAP.                                                                                                                                                                                                         |
| Awards for participants          | Each doctor will be awarded a Certificate of Attendance of the workshop issued by the KCCS after finishing the workshop.                                                                                                                                                                                                                                                                                     |
| International<br>Membership      | If you want to join International member of KCCS, Please fill the International Membership and send us registration form by email or fax. Member application fee is \$600.                                                                                                                                                                                                                                   |
| Payment<br>(Bank<br>Information) | Bank Information:         - Bank name : SHINHAN Bank         - Branch name : Busan Banking Center         - Address : 2, Donggwang-Dong 1Ga, Jung-Gu, Busan 600-020, Korea         - BIC code : SHBKKRSE         - Name of Beneficiary : Miraero Academy (Seong-Yeon Lee)         - Account Number : 100-029-671454         Note: Please pay remittance charge separately when you wire the registration fee |
| Contacts                         | <ul> <li>For registration, accommodation and further information, please do not hesitate to contact</li> <li>1) Website : www.koreancosmeticsurgery.com</li> <li>2) Email : kccs7777@hotmail.com</li> <li>3) Tel: +82-10-2265-6686, +82-51-247-7776</li> </ul>                                                                                                                                               |
| Directions                       | From Gimhae international airport to Seoul Aesthetic Surgery Clinic                                                                                                                                                                                                                                                                                                                                          |

Seoul Aesthetic Surgery Clinic is located at New Nampo Building 10th floor

1. Airport limousine bus (Takes about 50 min, Cost 7,000 won)

Doctor can take the limousine bus from Gimhae International Airport and get off at Namp odong (Phoenix hotel) and walks around 230m (2 minutes) to Seoul clinic.

# Convenient transport links in and around the city centre, Tower hill hotel

#### From Intercity bus terminal (Sasang, Dongbu intercity bus terminal) By subway (30-40mins) Nampo-dong station : On line no 1, Exit Gate 7 (3mins)

#### • From Train Station (Busan Train station)

By taxi (5mins) By bus Stops at Busan Depart bus stop near Lotte department store. 3 mins walk from the bus stop.

### • From Airport

By Limousine Bus (40~50mins) Bus no.1 via Busan train station Stops at Busan Depart bus stop