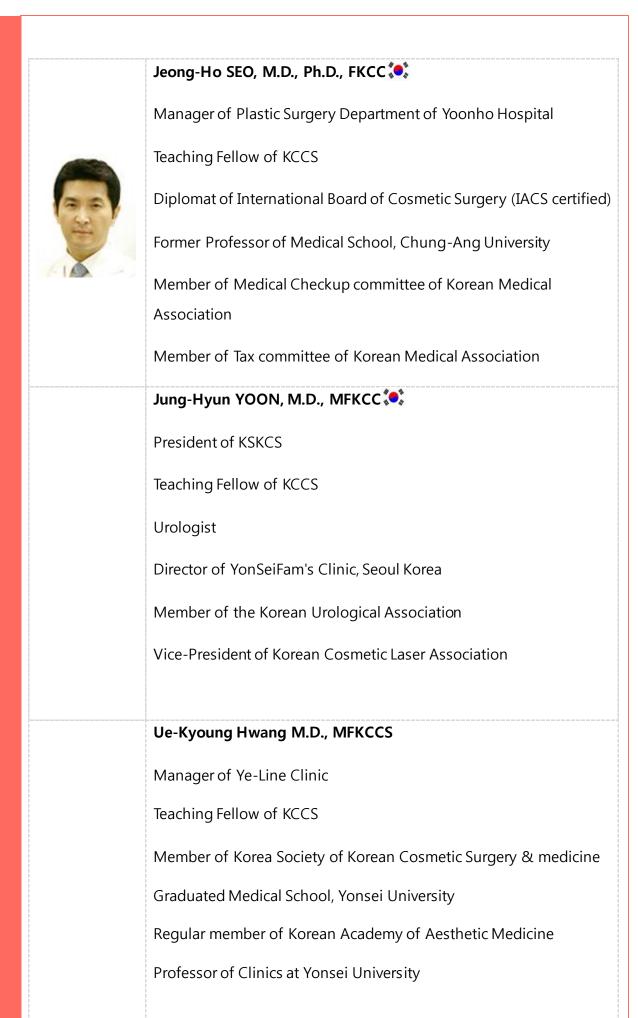

## **April. 16<sup>th</sup>, 2016 (Saturday)**

| Time        | Content                                                                                                                                                                   | Speaker        |
|-------------|---------------------------------------------------------------------------------------------------------------------------------------------------------------------------|----------------|
| 16:00~19:00 | Lecture  1. Anatomy of face & for thread procedure  2. Tissue reaction and clinical applications of various threads  3. Vector concept <live couse="" hands-on=""></live> | Jung-Hyun Yoon |
|             | Facial Rejuvenation Concept I                                                                                                                                             |                |

## **April 17<sup>th</sup>, 2016 (Sunday)**

| Time Content Speaker |
|----------------------|
|----------------------|

|             | Lecture                                                   |              |
|-------------|-----------------------------------------------------------|--------------|
|             | 1. Anatomy of Facial muscle for botox & filler            |              |
|             | 2. Lecture Multiple point injections of botox             |              |
|             | 3. Botulinum toxin                                        |              |
|             | 1) Chracteristics and dilution method of botox            |              |
|             | 2) Injection Methods (Muscle/ Intradermal)                |              |
|             | -1 Injection method of facial expression muscles          |              |
|             | -2 Principles and methods of Derma lifting using botox    |              |
|             | -3 Injection method to surpress the jowling of skin       |              |
|             | caused by reduction of masticatory muscle                 |              |
| 10:00~13:00 | 3) Side effects and solutions of botox                    | Jeong-Ho Seo |
|             |                                                           |              |
|             | 4. Filler                                                 |              |
|             | 1) Characteristics of filler (HA)                         |              |
|             | 2) Technique, precautions and side effects during fillers |              |
|             | injection                                                 |              |
|             | 3) Filler injection methods according to different parts  |              |
|             | -1 Method to create beautiful and charming lips           |              |
|             | -2 Method to make a solid and higher nasal dorsum         |              |
|             | without spreading                                         |              |
|             | -3 Filler injection method to make smile band             |              |
|             | -4 Filler technique for short chin to prevent witch chin  |              |
|             | -5 Midfacial rejuvenation technique (malar, mid-cheek     |              |

|             | Lecture                  |                 |
|-------------|--------------------------|-----------------|
|             | Body Contouring          |                 |
| 14:00~18:00 | 1. Abdomen               |                 |
|             | 2. Arm                   |                 |
|             | 3. Calf                  | Ue-Kyoung Hwang |
|             | < Live Hands-on course > | Oe-Ryoung Hwang |
|             | Body Contouring          |                 |
|             | 1. Abdomen               |                 |
|             | 2. Arm                   |                 |
|             | 3. Calf                  |                 |