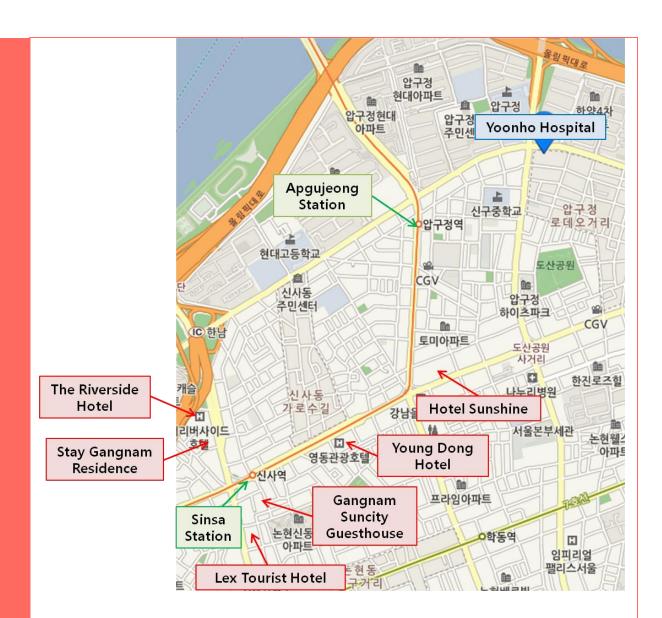

**Speaker** 

| Language                    | English                                              |                             |                            |                         |  |  |  |  |
|-----------------------------|------------------------------------------------------|-----------------------------|----------------------------|-------------------------|--|--|--|--|
|                             |                                                      |                             |                            |                         |  |  |  |  |
|                             | Non-Member Member Diploma Member Fellow              |                             |                            |                         |  |  |  |  |
|                             | \$1,500 \$1,350 \$1,200<br>* 12 doctors are limited. |                             |                            |                         |  |  |  |  |
| Registration                |                                                      |                             |                            |                         |  |  |  |  |
| Fee                         |                                                      |                             |                            |                         |  |  |  |  |
|                             |                                                      |                             |                            |                         |  |  |  |  |
|                             | * When you wire payr                                 | nent to us, please pa       | y extra USD 50 as remitta  | ance charge.            |  |  |  |  |
|                             | You can register in thi                              | s course by submitti        | ng your registration form  | to KCCS by fax +82-     |  |  |  |  |
| Registration                | 51-248-7765 or e-mai                                 | I : kccs7777@hotma          | il.com                     |                         |  |  |  |  |
|                             | Based on first-come,                                 | first-served, please        | register ASAP.             |                         |  |  |  |  |
| Awards for                  | Each doctor will be a                                | warded a Certificate        | of Attendance of the wor   | kshop issued by the     |  |  |  |  |
| participants                | KCCS after finishing th                              | ne workshop.                |                            |                         |  |  |  |  |
|                             | If you want to join                                  | Intemational men            | nber of KCCS, Please f     | ill the Intemational    |  |  |  |  |
| International<br>Membership | ·                                                    | d us registration for       | n by email or fax. Memb    | er application fee is   |  |  |  |  |
|                             | \$660.                                               |                             |                            |                         |  |  |  |  |
|                             | Bank name : SHINHAN                                  |                             |                            |                         |  |  |  |  |
| Daymant                     | Branch name : Busan                                  | •                           | usan 600 020 Voros         |                         |  |  |  |  |
| Payment<br>(Bank            | AD : 2, Donggwang-D                                  | ong 1Ga, Jung-Gu, B         | usan 600-020, Korea        |                         |  |  |  |  |
| Information)                | BIC code : SHBKKRSE                                  |                             |                            |                         |  |  |  |  |
|                             | Beneficiary Name: KCo<br>Account Number: 180         | , ,                         | )                          |                         |  |  |  |  |
|                             |                                                      |                             |                            |                         |  |  |  |  |
|                             | * Please pay <b>remittan</b>                         | <b>ce charge</b> separately | when you wire the appli    | cation fee.             |  |  |  |  |
|                             | 1. Subway                                            |                             |                            |                         |  |  |  |  |
| Directions                  | - Option 1: Get out                                  | of Apgujeon subwa           | y subway station (Line 3)  | gate 1 or gate 2, it    |  |  |  |  |
|                             | will take 5                                          | ~ 7 minutes by walk         |                            |                         |  |  |  |  |
|                             | - Option 2: Get out o                                | f Apgujeon rodeo su         | bway station (Line 3) gate | e 6, it will take 5 ~ 7 |  |  |  |  |

## 1) Hotel Sunshine

587-1, Shinsa-dong, Gangnam-gu, Gangnam - Apgujeong / Cheongdam, Seoul, South Korea

## 2) Young Dong Hotel

6, nonhyun-dong, Gangnam-gu, Gangnam - Apgujeong / Cheongdam, Seoul, South Korea

## 3) Gangnam Suncity Guesthouse

7-12 Gangnam-daero 146gil, Gangnam-gu, Gangnam - Apgujeong / Cheongdam, Seoul, South Korea 145-811

## 4) Lex Tourist Hotel

18-2, Nonhyun-dong, Gangnam-gu (3mins from SINSA-STATION EXIT no.3), Gangnam - Apgujeong / Cheongdam, Seoul, South Korea

## 5) Stay Gangnam Residence

105-8,Ganggamdaero,Seocho-gu, Gangnam - Apgujeong / Cheongdam, Seoul, South Korea

## 6) The Riverside Hotel

6 Gangnam-daero 107-gil, Seocho-gu, Gangnam - Apgujeong / Cheongdam, Seoul, South Korea

It is important to KCCS that you enjoy this workshop. If you have any special needs due to a disability, Please let us know in advance so that we may try to accommodate your needs.