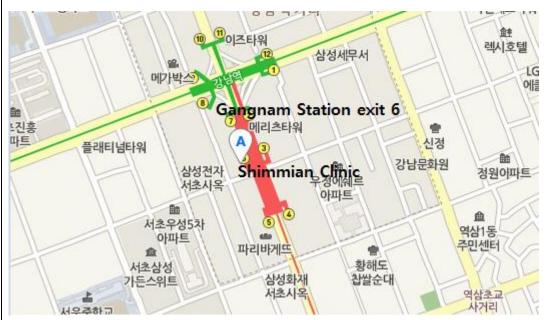

#### 2. Shimmian Clinic (심미안의원)

- Get out of Gangnam Station (Line 2) gate 6 walk. It takes about 1 minute.