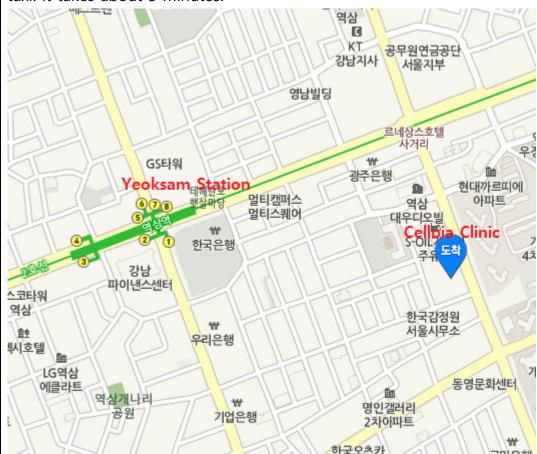

#### 3. Cellpia Clinic (셀피아의원)

- Get out of Yeoksam Station (Line 2) gate 1 or gate 2 and then take on the taxi. It takes about 5 minutes.