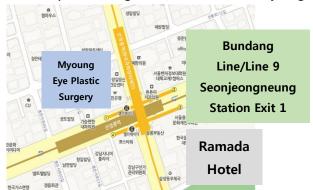

From Incheon International Airport to Myoung Eye Plastic Surgery Clinic

1. Airline passengers can take the airport shuttle bus (airport limousine No. 6704) at Incheon International Airport bus stop 11A. (1.5 hours, 16,000 won)

Incheon International Airport -> Get off at Ramada Seoul Hotel -> Myoung Eye Plastic Surgery Clinic (4 minute walking distance)

- 2. Taxi: Airport(Incheon) ~> Myoung Eye Plastic Surgery Clinic (1 hour, 50,000 won)
- 3.Subway: Bundang Line/ Line 9, Seonjeongneung Station Exit 1 (선정릉역 1번출구)