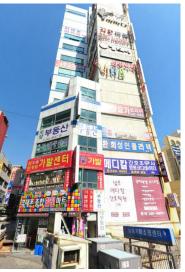

### From Gimhae international airport to Seoul Clinic

Seoul Clinic is located at Ssolema Building 10th floor

1. Airport limousine bus (Takes about 50 min, Cost 7,000 won)

Doctor can take the limousine bus from Gimhae International Airport and get off at Nampodong (Phoenix hotel) and walks around 230m (2 minutes) to Seoul clinic.

### Directions

- 2. Taxi (Takes about 50 min, Cost 20,000 won)
   Airport (Gimhae) > get off at Daedong pharmacy
   Seoul Clinic is located at 10<sup>th</sup> floor of the building opposite the pharmacy.
- 3. Subway (Takes about 1 hour, Cost 2,000 won)