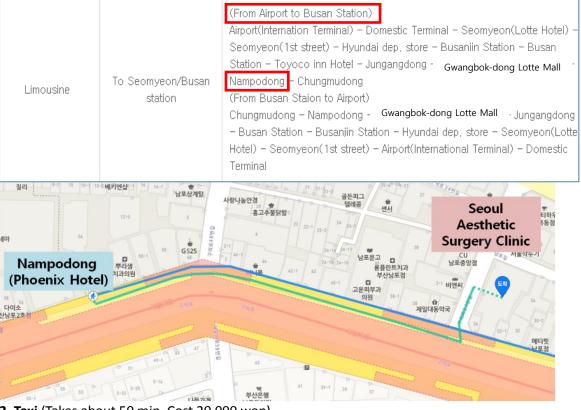

### From Gimhae international airport to Seoul Clinic

Seoul Clinic is located at Ssolema Building 10th floor

1. Airport limousine bus (Takes about 50 min, Cost 7,000 won)

Doctor can take the limousine bus from Gimhae International Airport and get off at Nampodong (Phoenix hotel) and walks around 230m (2 minutes) to Seoul clinic.

### Directions

- 2. Taxi (Takes about 50 min, Cost 20,000 won)
   Airport (Gimhae) > get off at Daedong pharmacy
   Seoul Clinic is located at 10<sup>th</sup> floor of the building opposite the pharmacy.
- 3. Subway (Takes about 1 hour, Cost 2,000 won)

- 1) Take Busan Gimhae Light rail transit from airport and change to subway Line 2 (Green line) at Sasang Station.
- 2) Take Line 2 to Jangsan direction and change to line 1 (Orange line) at Seomyeon Station. 3) Take Line 1 to Sinpyeong direction and get off at **Nampo Station**.
- 4) Take Exit 1 and walk around 2 minutes to the clinic.