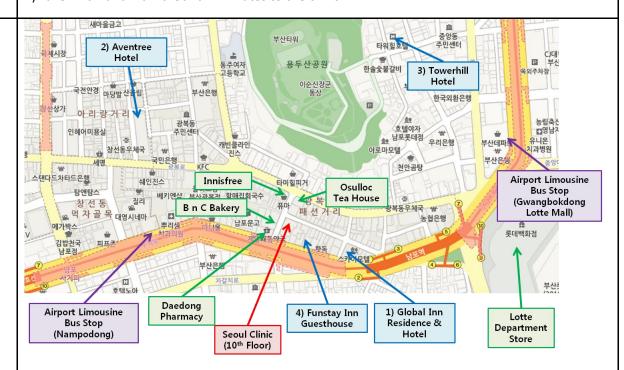

### 1. Global Inn Residence & Hotel

(Newest Hotel, ~1 min walk, Opened in Jan. 2015)

- Address: 22, Gudeok-ro 22beon-gil, Jung-gu, Busan, Korea. Postcode: 600-042
- Double & Twin Room (2 pax): 66,000 won
- Triplet & Family Room (3 & 4 pax): 81,000 won
- Please contact KCCS for reservation

### 2. Aventree Hotel Busan

(2<sup>nd</sup> Newest hotel; ~6 min walk)

- Website: http://www.aventreehotelbusan.com/index.php
- Address: 6, Gwangbok-ro 9beon-gil, Jug-gu, Busan.
- Tel: +82-51-260-5001, 5002
- Email: sales@aventreehotelbusan.com (Mr. Tae Won Kim)

### 3. Towerhill Hotel

(~8 min walk)

- Website : http://www.towerhill.co.kr/eng/main.php
- Address 20, Baeksan-gil, Jung-gu, Busan
- Tel: +82-51-243-1001, +82-51-250-6103
- Email: tower@towerhill.co.kr

It is important to KCCS that you enjoy this workshop. If you have any special needs due to a disability, Please let us know in advance so that we August try to accommodate your needs.